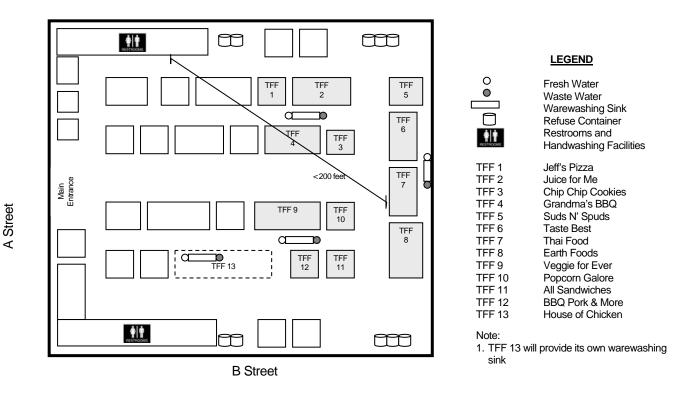

#### **Example of TFF Setup:**

# FOOD VENDOR SUPPLEMENTAL APPLICATION ALL THREE PAGES MUST BE COMPLETED



## Example of TFF Event Coordinator Site Plan:



### Hand Washing and Warewashing Requirements for Temporary Food Facilities:



Hand Washing Facilities – Provide a 5-gallon water container with a dispensing valve to leave hands free for washing; a wastewater container; soap dispenser and paper towels for hand washing within the food booth.

Warewashing Facilities – Booths with food preparation require three 5-gallon containers for the cleaning of equipment, utensils and for general cleaning purposes. One shall contain soapy water, the second shall contain clean rinsing water, and the other shall contain a bleach/water solution (use 1 tablespoon of household bleach per gallon of water).



NOTE: Additional facilities, such as sink with running water, may be required where there is extensive food preparation or where water power and sew