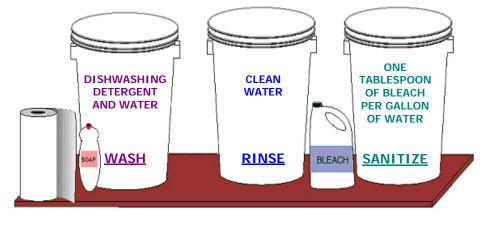

Warewashing Facilities – Booths with food preparation require three 5-gallon containers for the cleaning of equipment, utensils and for general cleaning purposes. One shall contain soapy water, the second shall contain clean rinsing water, and the other shall contain a bleach/water solution (use 1 tablespoon of household bleach per gallon of water).