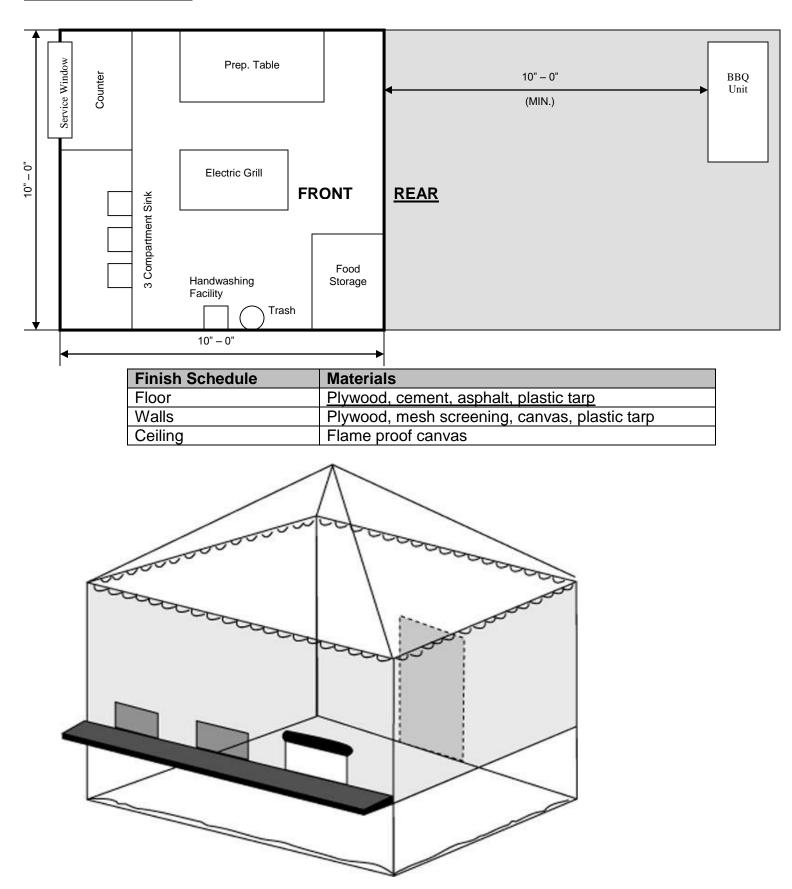

#### **Example of TFF Setup:**

# FOOD VENDOR SUPPLEMENTAL APPLICATION ALL THREE PAGES MUST BE COMPLETED



## Example of TFF Event Coordinator Site Plan:



### Hand Washing and Warewashing Requirements for Temporary Food Facilities:



Hand Washing Facilities – Provide a 5-gallon water container with a dispensing valve to leave hands free for washing; a wastewater container; soap dispenser and paper towels for hand washing within the food booth.

Warewashing Facilities – Booths with food preparation require three 5-gallon containers for the cleaning of equipment, utensils and for general cleaning purposes. One shall contain soapy water, the second shall contain clean rinsing water, and the other shall contain a bleach/water solution (use 1 tablespoon of household bleach per gallon of water).



NOTE: Additional facilities, such as sink with running water, may be required where there is exten