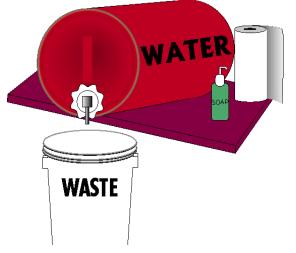

### Hand Washing and Warewashing Requirements for Temporary Food Facilities:

Hand Washing Facilities – Provide a 5-gallon water container with a dispensing valve to leave hands free for washing; a wastewater container; soap dispenser and paper towels for hand washing within the food booth.